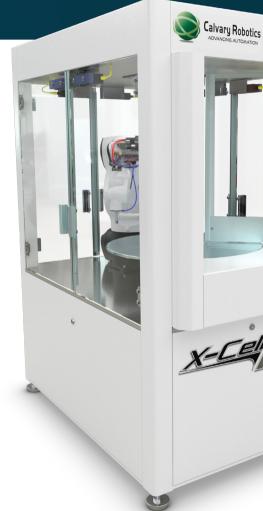

# X-Cell II: A Proven Pre-Engineered Solution by Calvary Robotics

The X-Cell II is a fully scalable robotic platform offering flexibility with quick change to various processes and material handling operations.